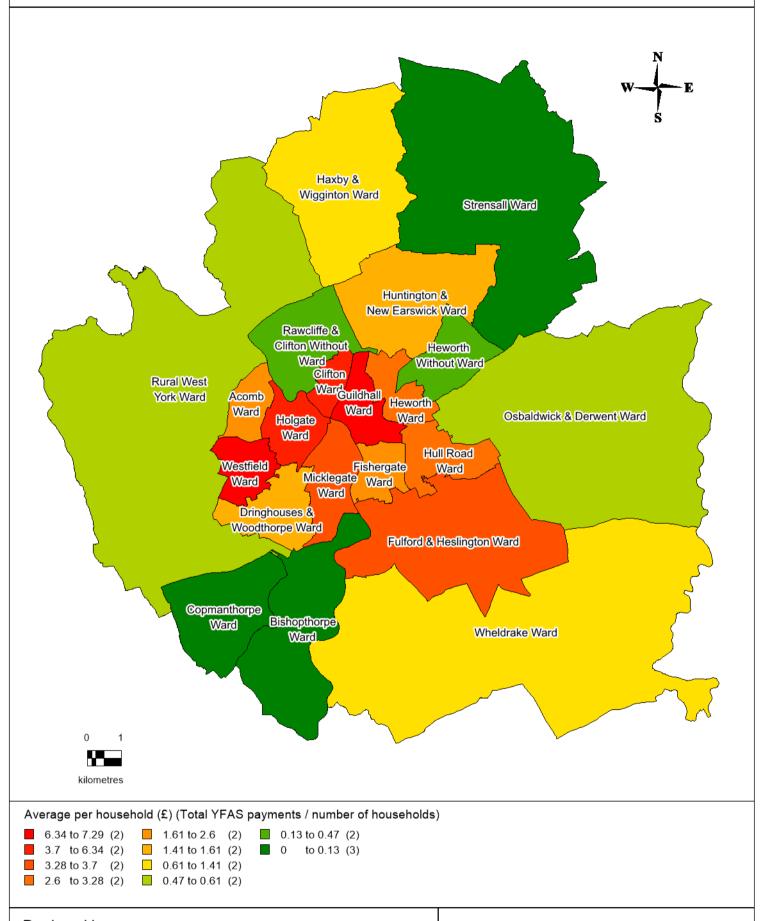

## York Financial Assistance Scheme (YFAS) 2021/22

Produced by

Business Intelligence Hub

Created 12/04/2022

© Crown copyright and database rights 2022 Ordnance Survey 100020818