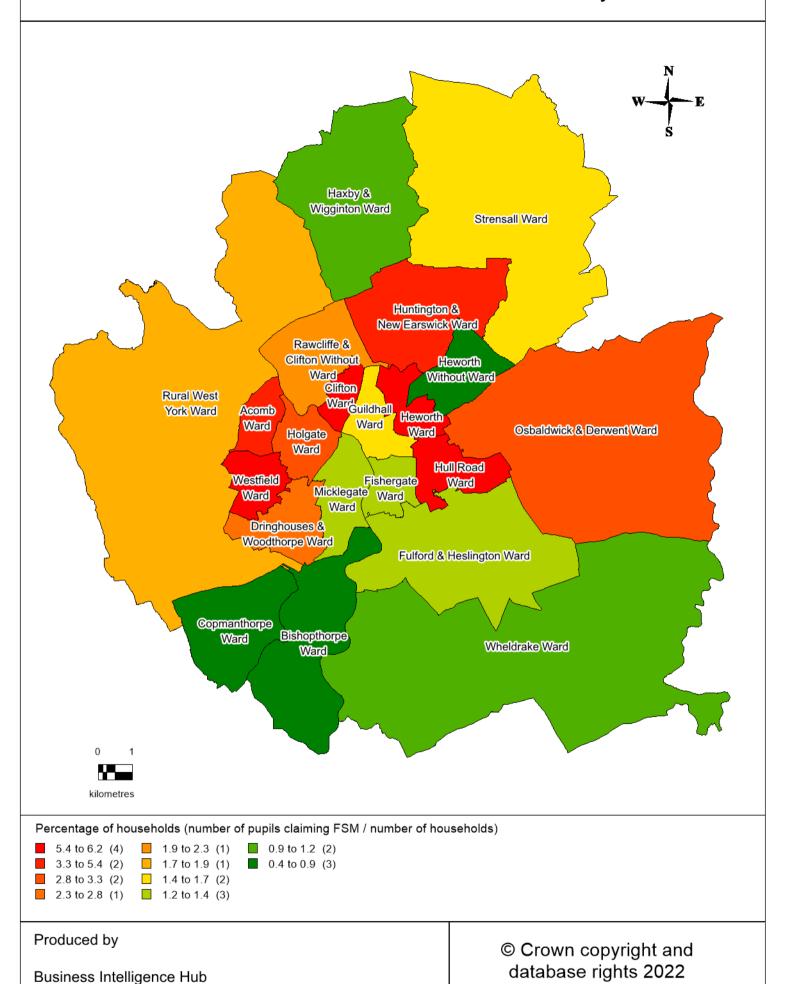

## Free School Meals - School Census January 2020

Created

12/04/2022

Ordnance Survey 100020818