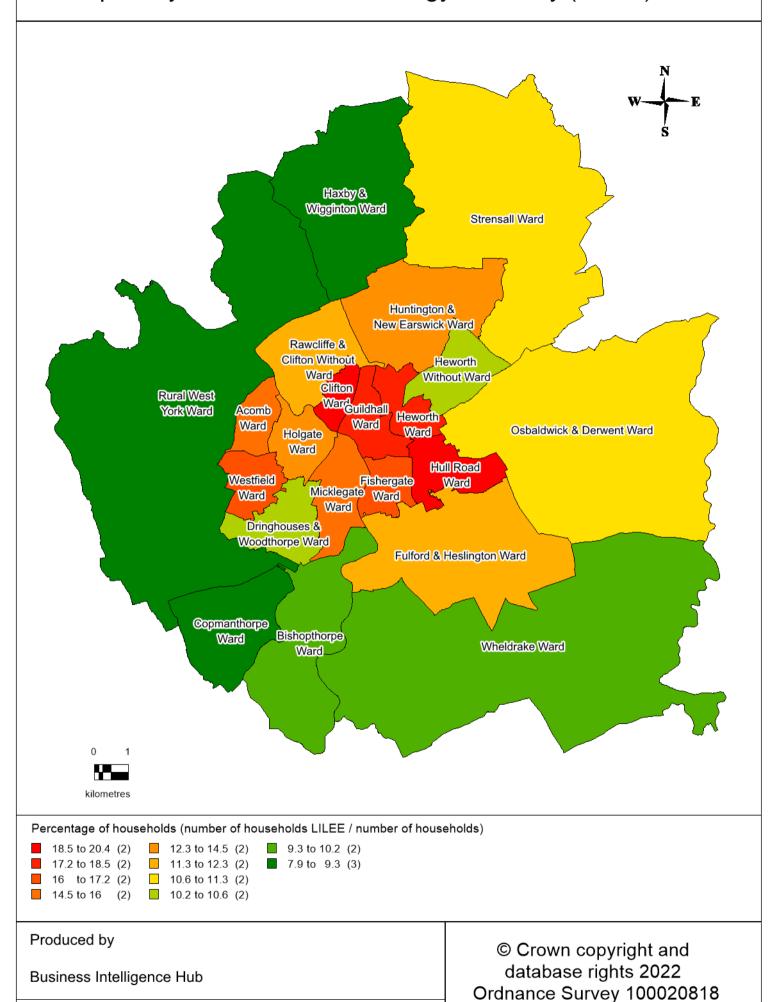

## Fuel poverty - low income low energy efficiency (LILEE) 2019/20

Created

12/04/2022