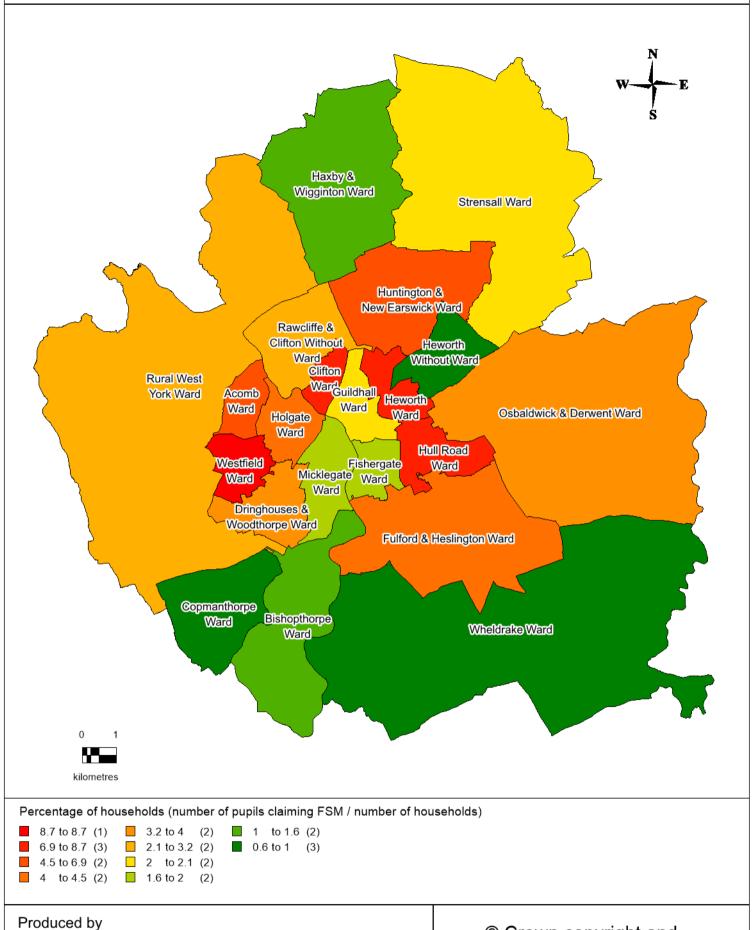

## Free School Meals - School Census January 2022

Business Intelligence Hub

Created 12/04/2022

© Crown copyright and database rights 2022 Ordnance Survey 100020818 Holiday Hunger Task Group Pg.2

|                             | Numbers of Grants (note: indiviudals can have mulitple payments) |                                         |                                                    |                                         |                                  |                                       | Financial package of grants                     |                                         |                                                    |                                         |                                  |                                       |
|-----------------------------|------------------------------------------------------------------|-----------------------------------------|----------------------------------------------------|-----------------------------------------|----------------------------------|---------------------------------------|-------------------------------------------------|-----------------------------------------|----------------------------------------------------|-----------------------------------------|----------------------------------|---------------------------------------|
| Ward                        | York<br>Financial<br>Assistance<br>Scheme<br>(YFAS)<br>2021/22   | Household<br>Support<br>Fund<br>2021/22 | Isolation<br>Payments<br>2020/21<br>and<br>2021/22 | Covid<br>Individual<br>Grant<br>2021/22 | Covid Top<br>Up Grant<br>2021/22 | Winter<br>Support<br>Grant<br>2020/21 | York Financial Assistance Scheme (YFAS) 2021/22 | Household<br>Support<br>Fund<br>2021/22 | Isolation<br>Payments<br>2020/21<br>and<br>2021/22 | Covid<br>Individual<br>Grant<br>2021/22 | Covid Top<br>Up Grant<br>2021/22 | Winter<br>Support<br>Grant<br>2020/21 |
| Acomb                       | 23                                                               | 161                                     | 211                                                | 28                                      | 97                               | 118                                   | £7,539                                          | £43,025                                 | £105,500                                           | £9,313                                  | £13,025                          | £30,386                               |
| Bishopthorpe                | 0                                                                | 20                                      | 24                                                 | 0                                       | 8                                | 2                                     | £0                                              | £4,325                                  | £12,000                                            | £0                                      | £1,000                           | £480                                  |
| Clifton                     | 50                                                               | 256                                     | 217                                                | 53                                      | 141                              | 152                                   | £22,557                                         | £65,775                                 | £108,500                                           | £15,411                                 | £18,850                          | £42,298                               |
| Copmanthorpe                | 0                                                                | 22                                      | 28                                                 | 3                                       | 11                               | 11                                    | £0                                              | £5,575                                  | £14,000                                            | £615                                    | £1,350                           | £2,457                                |
| Dringhouses & Woodthorpe    | 18                                                               | 164                                     | 137                                                | 14                                      | 89                               | 70                                    | £7,665                                          | £42,225                                 | £68,500                                            | £3,241                                  | £11,475                          | £18,122                               |
| Fishergate                  | 17                                                               | 107                                     | 97                                                 | 15                                      | 50                               | 44                                    | £6,820                                          | £25,475                                 | £48,500                                            | £3,480                                  | £6,125                           | £11,014                               |
| Fulford & Heslington        | 12                                                               | 62                                      | 44                                                 | 8                                       | 34                               | 27                                    | £6,160                                          | £16,750                                 | £22,000                                            | £2,052                                  | £4,550                           | £6,830                                |
| Guildhall                   | 100                                                              | 249                                     | 294                                                | 21                                      | 98                               | 149                                   | £63,519                                         | £58,075                                 | £147,000                                           | £4,936                                  | £11,650                          | £34,837                               |
| Haxby & Wigginton           | 4                                                                | 83                                      | 118                                                | 20                                      | 44                               | 38                                    | £3,432                                          | £20,895                                 | £59,000                                            | £6,701                                  | £5,700                           | £10,217                               |
| Heworth                     | 42                                                               | 340                                     | 295                                                | 90                                      | 186                              | 284                                   | £19,477                                         | £87,630                                 | £147,500                                           | £27,077                                 | £24,675                          | £76,939                               |
| Heworth Without             | 2                                                                | 15                                      | 29                                                 | 0                                       | 11                               | 7                                     | £250                                            | £3,975                                  | £14,500                                            | £0                                      | £1,400                           | £1,978                                |
| Holgate                     | 49                                                               | 243                                     | 265                                                | 27                                      | 142                              | 170                                   | £23,046                                         | £61,030                                 | £132,500                                           | £7,471                                  | £17,825                          | £43,996                               |
| Hull Road                   | 25                                                               | 184                                     | 200                                                | 43                                      | 120                              | 128                                   | £10,534                                         | £51,550                                 | £100,000                                           | £13,555                                 | £17,200                          | £33,112                               |
| Huntington & New Earswick   | 26                                                               | 239                                     | 177                                                | 39                                      | 101                              | 125                                   | £8,381                                          | £56,625                                 | £88,500                                            | £11,430                                 | £12,925                          | £33,195                               |
| Micklegate                  | 51                                                               | 194                                     | 181                                                | 21                                      | 87                               | 93                                    | £23,819                                         | £44,005                                 | £90,500                                            | £5,448                                  | £10,175                          | £22,828                               |
| Osbaldwick & Derwent        | 3                                                                | 105                                     | 87                                                 | 12                                      | 66                               | 33                                    | £2,181                                          | £28,750                                 | £43,500                                            | £2,966                                  | £8,425                           | £8,736                                |
| Rawcliffe & Clifton Without | 11                                                               | 147                                     | 181                                                | 15                                      | 85                               | 104                                   | £1,360                                          | £35,500                                 | £90,500                                            | £4,826                                  | £11,025                          | £28,938                               |
| Rural West York             | 7                                                                | 76                                      | 69                                                 | 13                                      | 48                               | 34                                    | £1,659                                          | £19,700                                 | £34,500                                            | £4,165                                  | £6,100                           | £8,915                                |
| Strensall                   | 2                                                                | 63                                      | 70                                                 | 21                                      | 40                               | 35                                    | £245                                            | £17,350                                 | £35,000                                            | £7,197                                  | £5,425                           | £9,219                                |
| Westfield                   | 90                                                               | 513                                     | 374                                                | 100                                     | 283                              | 378                                   | £42,362                                         | £128,650                                | £187,000                                           | £27,146                                 | £36,400                          | £101,629                              |
| Wheldrake                   | 4                                                                | 21                                      | 23                                                 | 5                                       | 6                                | 7                                     | £2,636                                          | £4,625                                  | £11,500                                            | £1,600                                  | £650                             | £1,704                                |
| York Total                  | 536                                                              | 3264                                    | 3121                                               | 548                                     | 1747                             | 2009                                  | 253640.83                                       | 821510                                  | 1560500                                            | 158628.44                               | 225950                           | 527829                                |